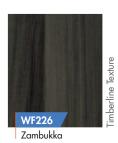

Exotic looks for a creative edge.

PRISM
LOVE YOUR LAMINATES

Dergia

The PERSIA series provides the warmth and richness of cherry in three enduring tones.

A range of neutral-colored metal looks, and a soft textile make up this collection of hard-working abstract designs. The straight brushed metal look of the FROST Series is good for commercial and storage applications, along with office furniture. Natural Linen upgrades cabinetry interiors and shelving providing a warmer look to traditional white.