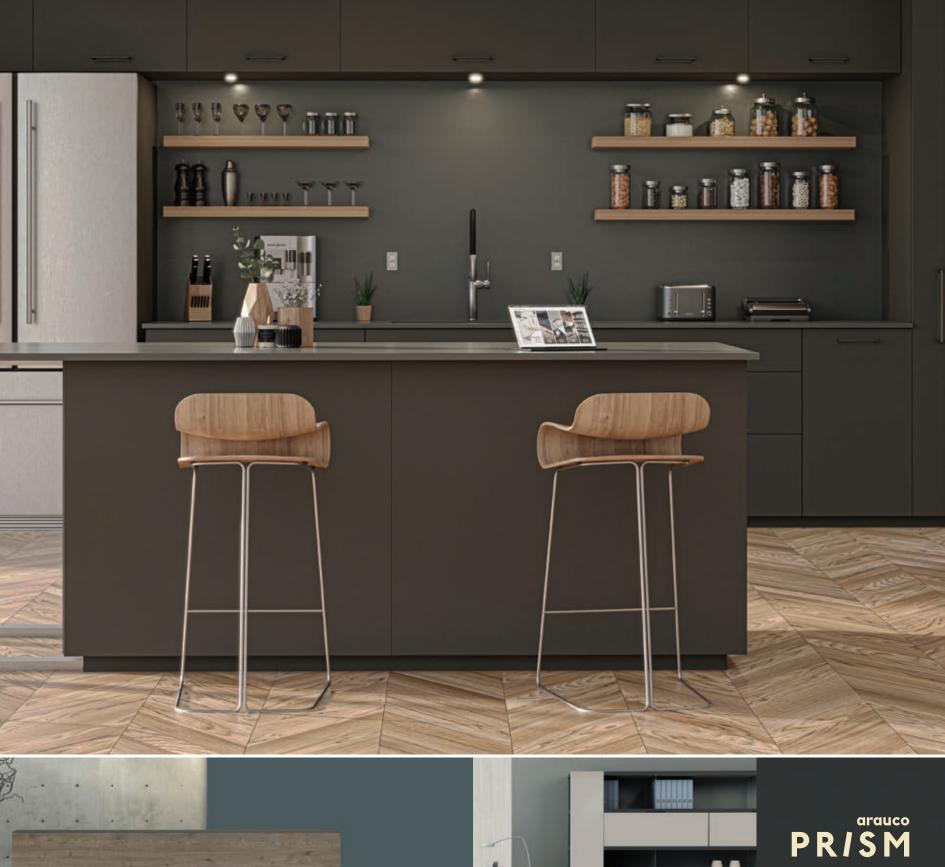

2021 Collection





## Design immersion for creative spirits.

A collection of surfacing cues for brilliant spaces.















LOVE YOUR LAMINATES













Each promise to provide a unique touch.







PRISM

LOVE YOUR LAMINATES











These proven classics in white and two long-lasting greys, marry fashion and practicality. The linear grain of this series enhances any fixture, cabinet, furniture and case good project.

WF394 **ARCTIC GROOVZ** Timberline Texture WF392 LICORICE GROOVZ Timberline Texture

WF393 **CONCRETE GROOVZ** Timberline Texture



The quality of these woodgrains speaks for itself.









Create harmony with today's rustic design elements.







**SFRIFS** 

The light-medium "Sandalwood" and darker "Driftwood" versions of this decor work to achieve overall warmth in color choices. These oceantouched designs will fit seamlessly into contemporary residential and commercial interiors.