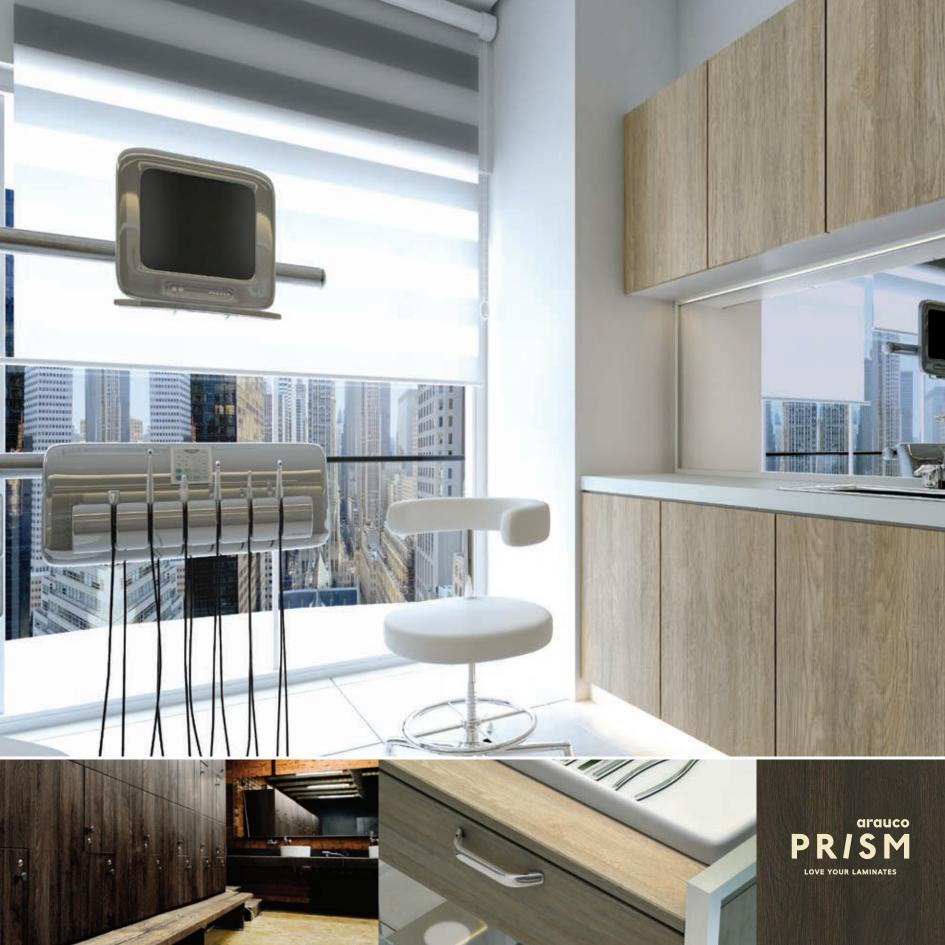

2021 Collection





## Design immersion for creative spirits.

A collection of surfacing cues for brilliant spaces.















LOVE YOUR LAMINATES













Each promise to provide a unique touch.







PRISM

LOVE YOUR LAMINATES











These proven classics in white and two long-lasting greys, marry fashion and practicality. The linear grain of this series enhances any fixture, cabinet, furniture and case good project.

WF394 **ARCTIC GROOVZ** Timberline Texture WF392 LICORICE GROOVZ Timberline Texture

WF393 **CONCRETE GROOVZ** Timberline Texture



The quality of these woodgrains speaks for itself.









Create harmony with today's rustic design elements.







**SFRIFS** 

The light-medium "Sandalwood" and darker "Driftwood" versions of this decor work to achieve overall warmth in color choices. These oceantouched designs will fit seamlessly into contemporary residential and commercial interiors.

WF356 WF357 **DRIFTWOOD SANDALWOOD** Medina Texture Medina Texture



Straight grain designs in natural earth brown tones.





PR/SM

LOVE YOUR LAMINATES

Inspired from natural banana fiber veneers sourced from the island of Martinique, the VOLCANO Series WF396 is a perfect fit to complement our **MERAPI** Medina texture. With a distressed Medina Texture feel, the design structure keeps pace with today's growing trend towards reclaimed natural materials. WF397 **STROMBOLI** Medina Textur