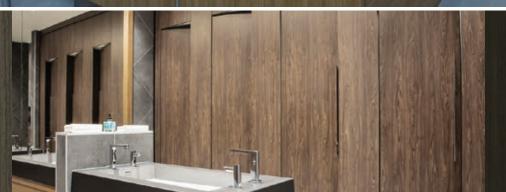

Exotic looks for a creative edge.

PRISM
LOVE YOUR LAMINATES

Dergia

The PERSIA series provides the warmth and richness of cherry in three enduring tones.

A range of neutral-colored metal looks, and a soft textile make up this collection of hard-working abstract designs. The straight brushed metal look of the FROST Series is good for commercial and storage applications, along with office furniture. Natural Linen upgrades cabinetry interiors and shelving providing a warmer look to traditional white.