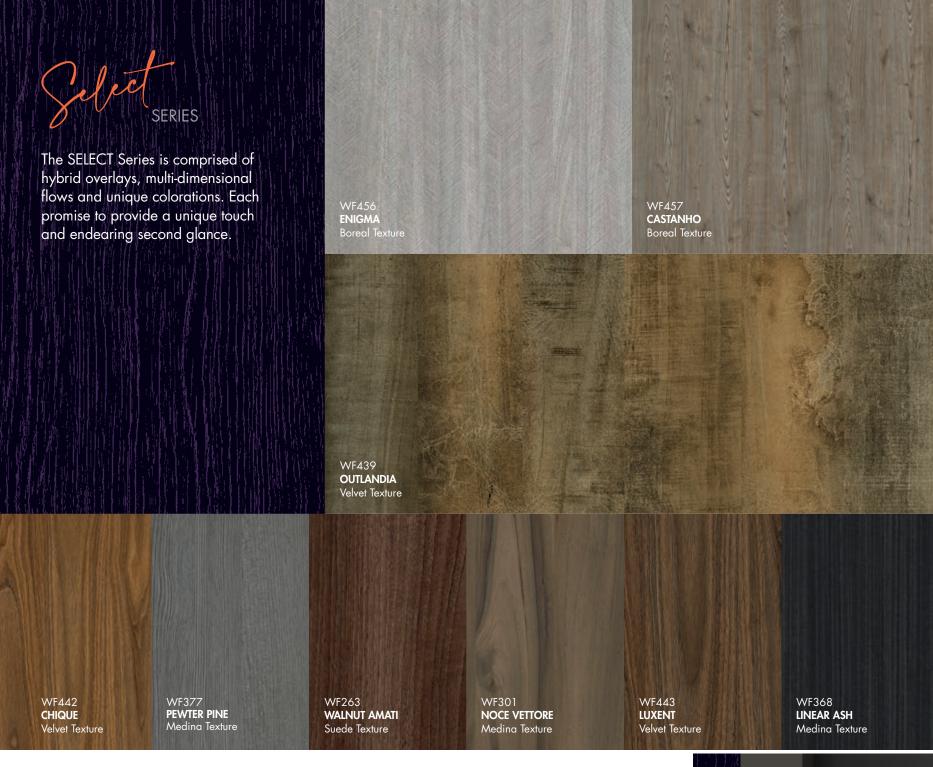

2021 Collection





## Design immersion for creative spirits.

A collection of surfacing cues for brilliant spaces.















LOVE YOUR LAMINATES













Each promise to provide a unique touch.







PRISM

LOVE YOUR LAMINATES











These proven classics in white and two long-lasting greys, marry fashion and practicality. The linear grain of this series enhances any fixture, cabinet, furniture and case good project.

WF394 **ARCTIC GROOVZ** Timberline Texture WF392 LICORICE GROOVZ Timberline Texture

WF393 **CONCRETE GROOVZ** Timberline Texture



The quality of these woodgrains speaks for itself.









Create harmony with today's rustic design elements.







**SFRIFS** 

The light-medium "Sandalwood" and darker "Driftwood" versions of this decor work to achieve overall warmth in color choices. These oceantouched designs will fit seamlessly into contemporary residential and commercial interiors.

WF356 WF357 **DRIFTWOOD SANDA