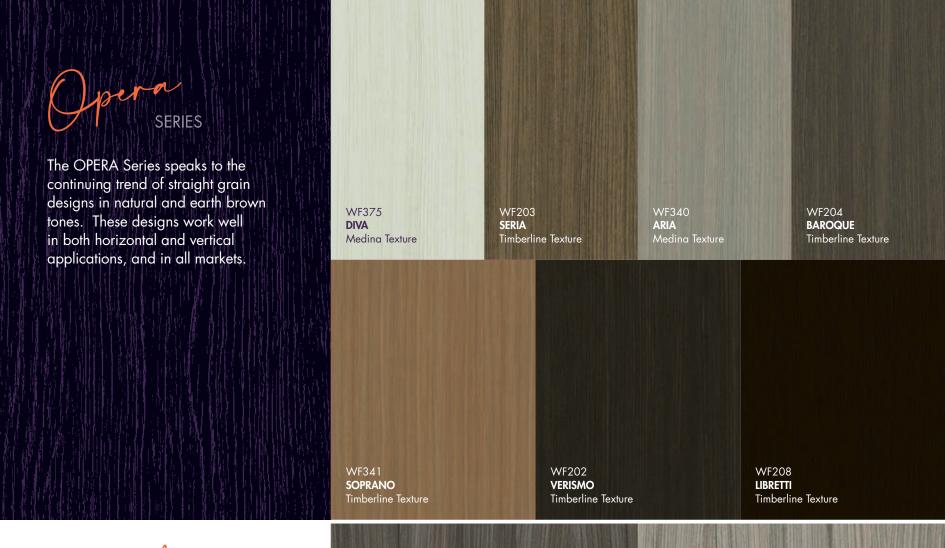

2021 Collection





## Design immersion for creative spirits.

A collection of surfacing cues for brilliant spaces.















LOVE YOUR LAMINATES













Each promise to provide a unique touch.







PRISM

LOVE YOUR LAMINATES











These proven classics in white and two long-lasting greys, marry fashion and practicality. The linear grain of this series enhances any fixture, cabinet, furniture and case good project.

WF394 **ARCTIC GROOVZ** Timberline Texture WF392 LICORICE GROOVZ Timberline Texture

WF393 **CONCRETE GROOVZ** Timberline Texture



The quality of these woodgrains speaks for itself.









Create harmony with today's rustic design elements.







**SFRIFS** 

The light-medium "Sandalwood" and darker "Driftwood" versions of this decor work to achieve overall warmth in color choices. These oceantouched designs will fit seamlessly into contemporary residential and commercial interiors.

WF356 WF357 **DRIFTWOOD SANDALWOOD** Medina Texture Medina Texture



Straight grain designs in natural earth brown tones.





PR/SM

LOVE YOUR LAMINATES

Inspired from natural banana fiber veneers sourced from the island of Martinique, the VOLCANO Series WF396 is a perfect fit to complement our **MERAPI** Medina texture. With a distressed Medina Texture feel, the design structure keeps pace with today's growing trend towards reclaimed natural materials. WF397 **STROMBOLI** Medina Texture

A narrow-cut Pearwood species with subtle planking tones ins