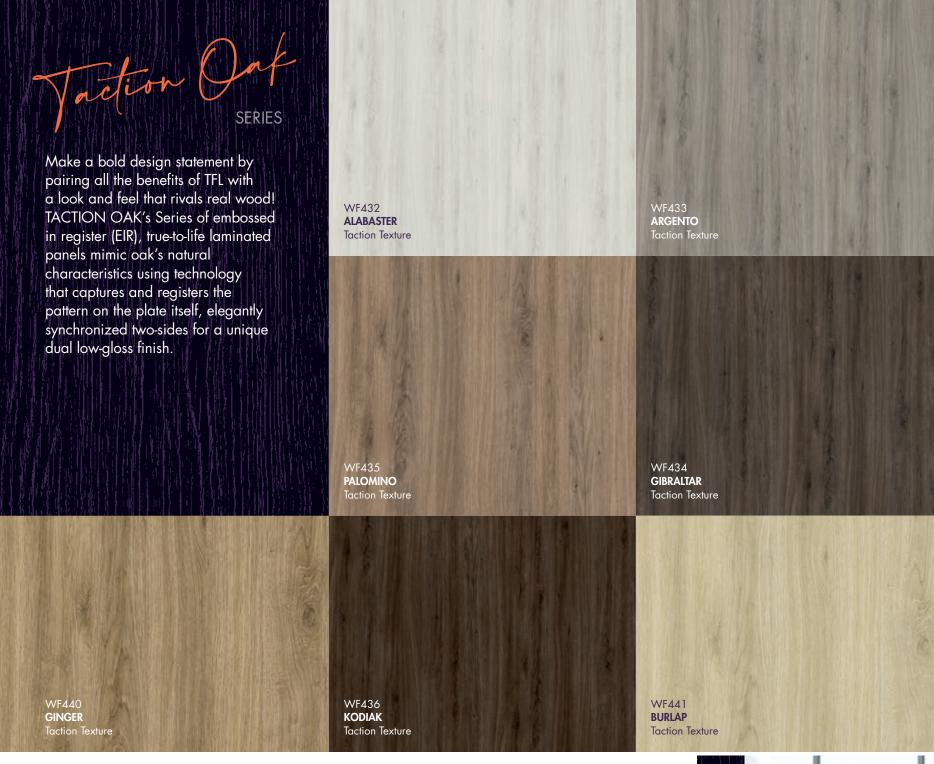

2021 Collection





## Design immersion for creative spirits.

A collection of surfacing cues for brilliant spaces.















LOVE YOUR LAMINATES













Each promise to provide a unique touch.







PRISM

LOVE YOUR LAMINATES











These proven classics in white and two long-lasting greys, marry fashion and practicality. The linear grain of this series enhances any fixture, cabinet, furniture and case good project.

WF394 **ARCTIC GROOVZ** Timberline Texture WF392 LICORICE GROOVZ Timberline Texture

WF393 **CONCRETE GROOVZ** Timberline Texture



The quality of these woodgrains speaks for itself.









Create harmony with today's rustic design elements.







**SFRIFS** 

The light-medium "Sandalwood" and darker "Driftwood" versions of this decor work to achieve overall warmth in color choices. These oceantouched designs will fit seamlessly into contemporary residential and commercial interiors.

WF356 WF357 **DRIFTWOOD SANDALWOOD** Medina Texture Medina Texture



Straight grain designs in natural eart