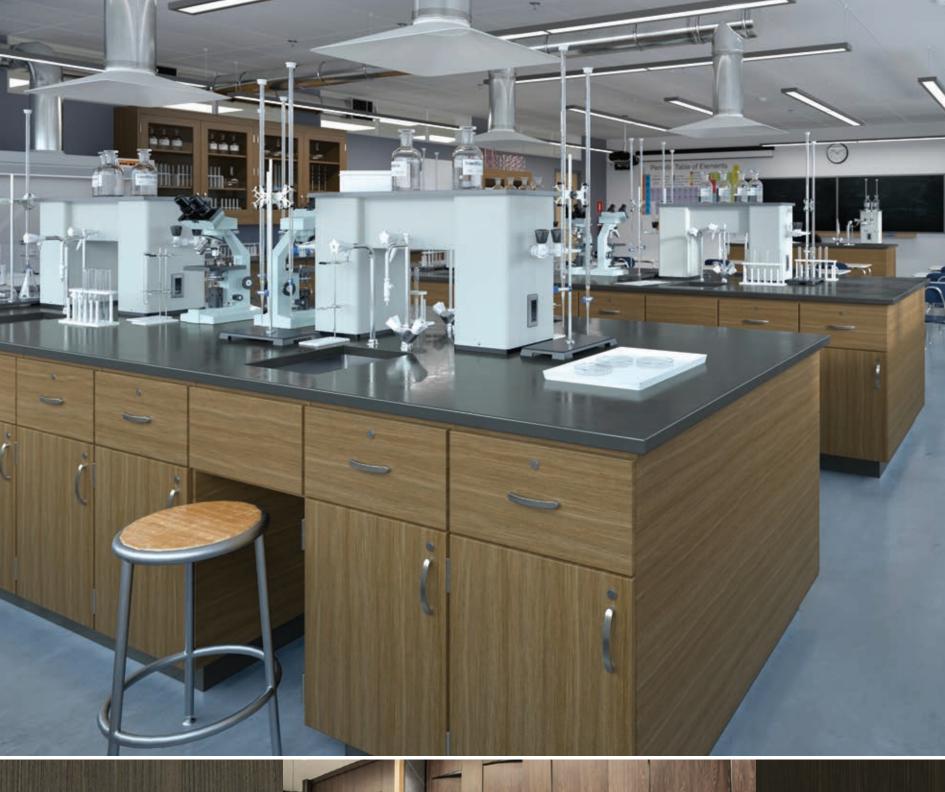

**SFRIFS** 

The light-medium "Sandalwood" and darker "Driftwood" versions of this decor work to achieve overall warmth in color choices. These oceantouched designs will fit seamlessly into contemporary residential and commercial interiors.