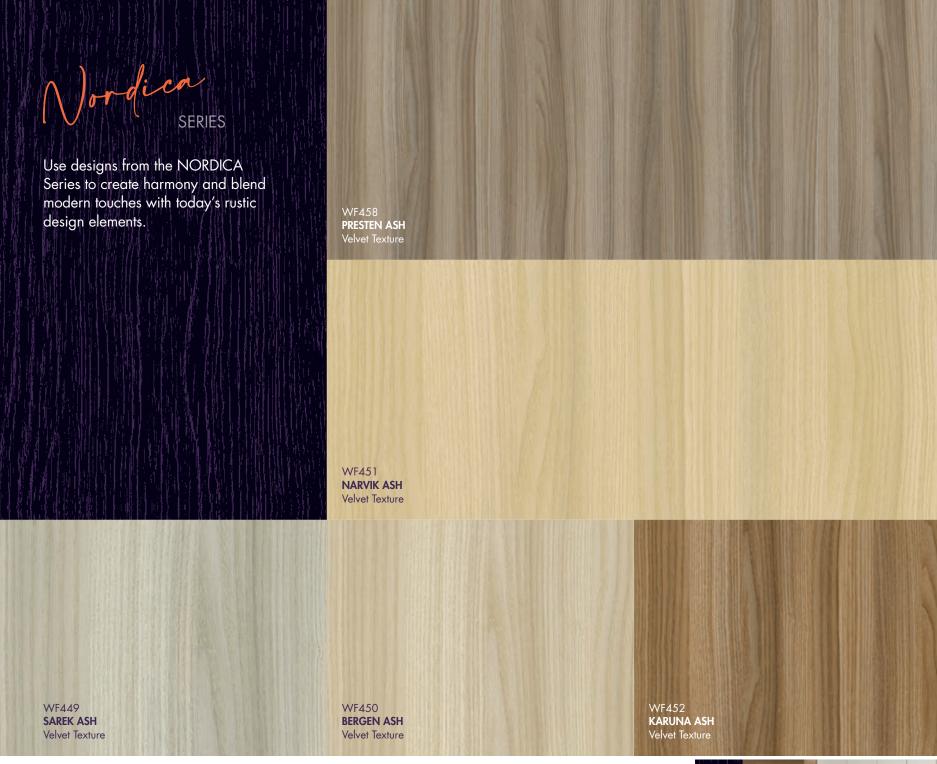

2021 Collection





## Design immersion for creative spirits.

A collection of surfacing cues for brilliant spaces.















LOVE YOUR LAMINATES













Each promise to provide a unique touch.







PRISM

LOVE YOUR LAMINATES











These proven classics in white and two long-lasting greys, marry fashion and practicality. The linear grain of this series enhances any fixture, cabinet, furniture and case good project.

WF394 **ARCTIC GROOVZ** Timberline Texture WF392 LICORICE GROOVZ Timberline Texture

WF393 **CONCRETE GROOVZ** Timberline Texture



The quality of these woodgrains speaks for itself.









Create harmony with today's rustic design elements.







**SFRIFS** 

The light-medium "Sandalwood" and darker "Driftwood" versions of this decor work to achieve overall warmth in color choices. These oceantouched designs will fit seamlessly into contemporary residential and commercial interiors.

WF356 WF357 **DRIFTWOOD SANDALWOOD** Medina Texture Medina Texture



Straight grain designs in natural earth brown tones.





PR/SM

LOVE YOUR LAMINATES

Inspired from natural banana fiber veneers sourced from the island of Martinique, the VOLCANO Series WF396 is a perfect fit to complement our **MERAPI** Medina texture. With a distressed Medina Texture feel, the design structure keeps pace with today's growing trend towards reclaimed natural materials. WF397 **STROMBOLI** Medina Texture