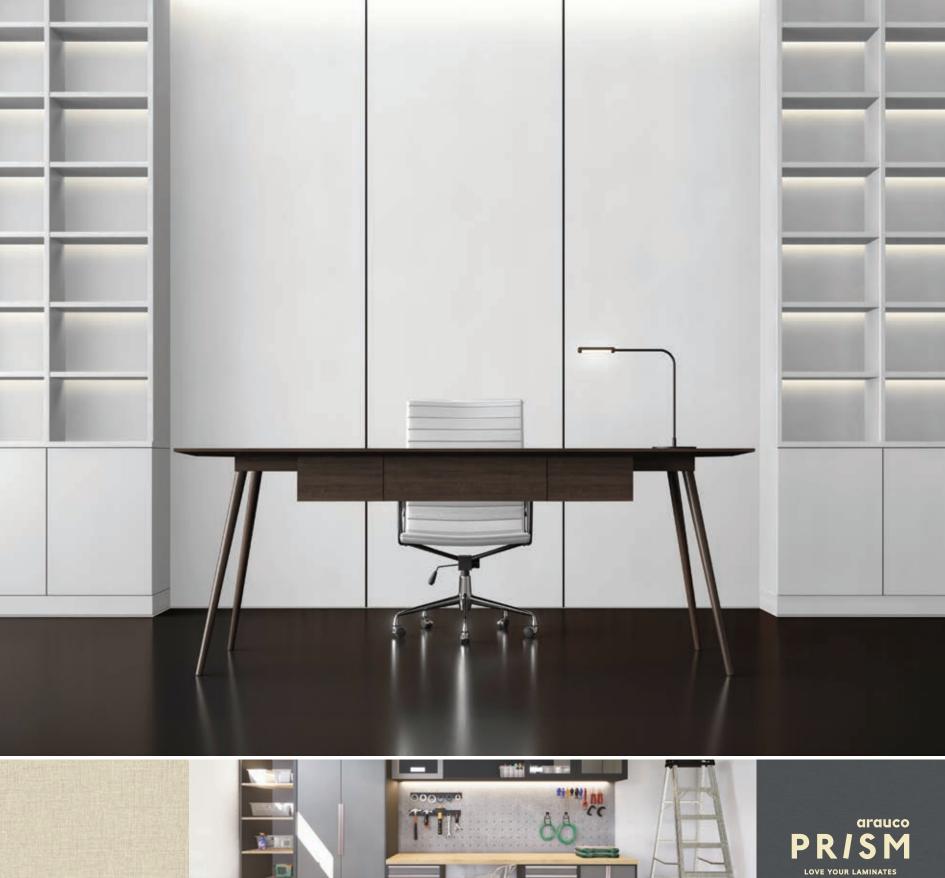

Exotic looks for a creative edge.

PRISM
LOVE YOUR LAMINATES

Dergia

The PERSIA series provides the warmth and richness of cherry in three enduring tones.

A range of neutral-colored metal looks, and a soft textile make up this collection of hard-working abstract designs. The straight brushed metal look of the FROST Series is good for commercial and storage applications, along with office furniture. Natural Linen upgrades cabinetry interiors and shelving providing a warmer look to traditional white.

AF210
SILVER FROST
Suede Texture

AF200
PEWTER FROST
Suede Texture

AF209
SHADOW FROST

AF232
NATURAL LINEN
Suede Texture

Solids SERIES

Practical and timeless whites in cool and warm tones, rounded out by classic Black.