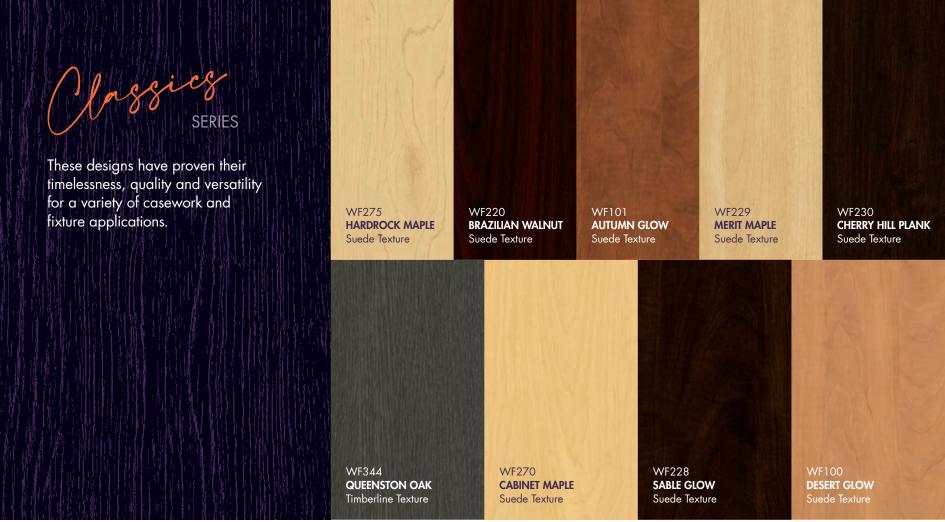

Texture Medina Texture



Straight grain designs in natural earth brown tones.





PR/SM

LOVE YOUR LAMINATES

Inspired from natural banana fiber veneers sourced from the island of Martinique, the VOLCANO Series WF396 is a perfect fit to complement our **MERAPI** Medina texture. With a distressed Medina Texture feel, the design structure keeps pace with today's growing trend towards reclaimed natural materials. WF397 **STROMBOLI** Medina Texture

A narrow-cut Pearwood species with subtle planking tones inspired by contemporary European fine furniture. The exotic offerings have been expanded with concepts that make a distinct design statement and lend a striking creative edge for horizontal and vertical applications.





Exotic looks for a creative edge.







PRISM
LOVE YOUR LAMINATES



Dergia

The PERSIA series provides the warmth and richness of cherry in three enduring tones.









A range of neutral-colored metal looks, and a soft textile make up this collection of hard-working abstract designs. The straight brushed metal look of the FROST Series is good for commercial and storage applications, along with office furniture. Natural Linen upgrades cabinetry interiors and shelving providing a warmer look to traditional white.

AF210
SILVER FROST
Suede Texture

AF200
PEWTER FROST
Suede Texture

AF209
SHADOW FROST

AF232
NATURAL LINEN
Suede Texture

Solids SERIES

Practical and timeless whites in cool and warm tones, rounded out by classic Black.

W300 **WHITE** Velvet Texture BLK100 BLACK Suede Texture W919
COTTON WHITE
Suede Texture

W100 **WHITE** Suede Texture W92