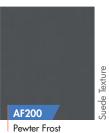

Exotic looks for a creative edge.

PRISM
LOVE YOUR LAMINATES

Dergia

The PERSIA series provides the warmth and richness of cherry in three enduring tones.

A range of neutral-colored metal looks, and a soft textile make up this collection of hard-working abstract designs. The straight brushed metal look of the FROST Series is good for commercial and storage applications, along with office furniture. Natural Linen upgrades cabinetry interiors and shelving providing a warmer look to traditional white.

AF210
SILVER FROST
Suede Texture

AF200
PEWTER FROST
Suede Texture

AF209
SHADOW FROST

AF232
NATURAL LINEN
Suede Texture

Solids SERIES

Practical and timeless whites in cool and warm tones, rounded out by classic Black.