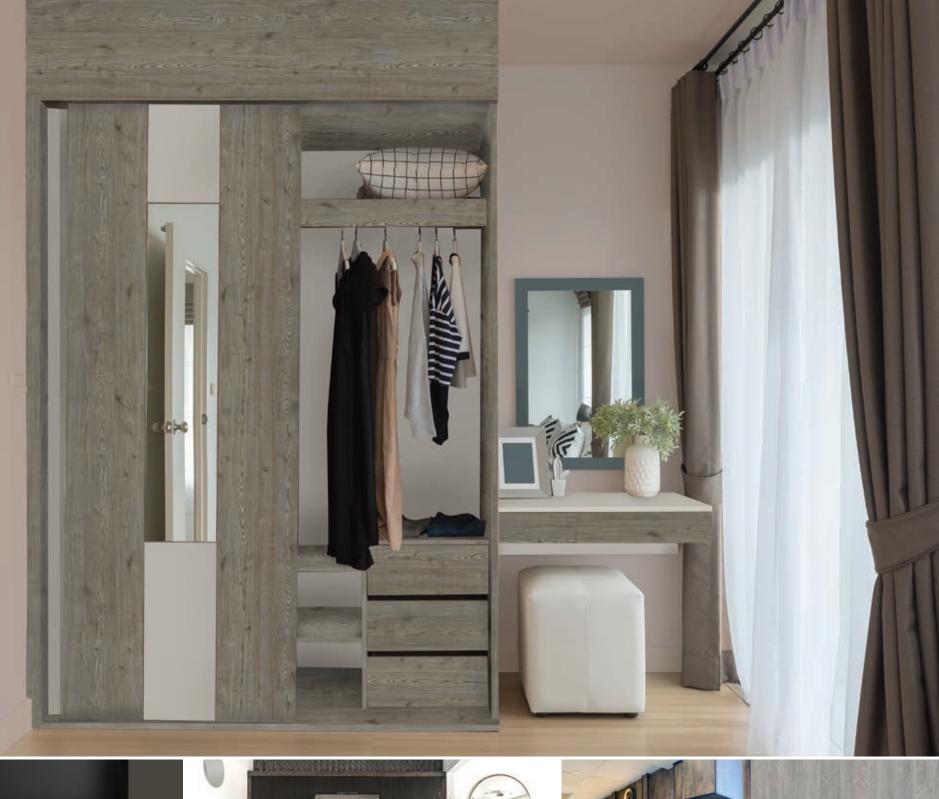

**SFRIFS** 

The light-medium "Sandalwood" and darker "Driftwood" versions of this decor work to achieve overall warmth in color choices. These oceantouched designs will fit seamlessly into contemporary residential and commercial interiors.

WF356 WF357 **DRIFTWOOD SANDALWOOD** Medina Texture Medina Texture

Straight grain designs in natural earth brown tones.

PR/SM

LOVE YOUR LAMINATES

Inspired from natural banana fiber veneers sourced from the island of Martinique, the VOLCANO Series WF396 is a perfect fit to complement our **MERAPI** Medina texture. With a distressed Medina Texture feel, the design structure keeps pace with today's growing trend towards reclaimed natural materials. WF397 **STROMBOLI** Medina Texture