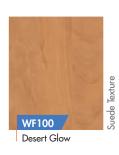

Exotic looks for a creative edge.

PRISM
LOVE YOUR LAMINATES

Dergia

The PERSIA series provides the warmth and richness of cherry in three enduring tones.

A range of neutral-colored metal looks, and a soft textile make up this collection of hard-working abstract designs. The straight brushed metal look of the FROST Series is good for commercial and storage applications, along with office furniture. Natural Linen upgrades cabinetry interiors and shelving providing a warmer look to traditional white.

#### **PERSIA** Series