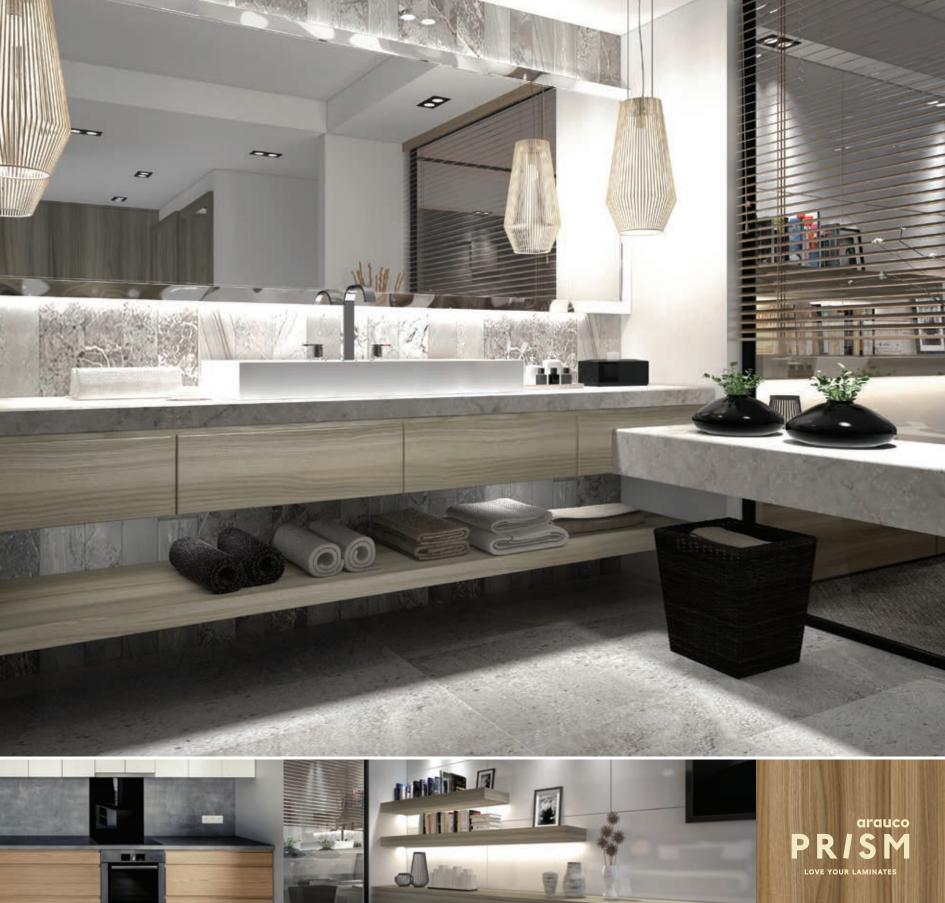

2021 Collection





## Design immersion for creative spirits.

A collection of surfacing cues for brilliant spaces.















LOVE YOUR LAMINATES













Each promise to provide a unique touch.







PRISM

LOVE YOUR LAMINATES











These proven classics in white and two long-lasting greys, marry fashion and practicality. The linear grain of this series enhances any fixture, cabinet, furniture and case good project.

WF394 **ARCTIC GROOVZ** Timberline Texture WF392 LICORICE GROOVZ Timberline Texture

WF393 **CONCRETE GROOVZ** Timberline Texture



The quality of these woodgrains speaks for itself.









Create harmony with today's rustic design elements.







**SFRIFS** 

The light-medium "Sandalwood" and darker "Driftwood" versions of this decor work to achieve overall warmth in color choices. These oceantouched designs will fit seamlessly into contemporary residential and commercial interiors.

WF356 WF357 **DRIFTWOOD SANDALWOOD** Medina Texture Medina Texture



Straight grain designs in natural earth brown tones.





PR/SM

LOVE YOUR LAMINATES

Inspired from natural banana fiber veneers sourced from the island of Martinique, the VOLCANO Series WF396 is a perfect fit to complement our **MERAPI** Medina texture. With a distressed Medina Texture feel, the design structure keeps pace with today's growing trend towards reclaimed natural materials. WF397 **STROMBOLI** Medina Texture

A narrow-cut Pearwood species with subtle planking tones i