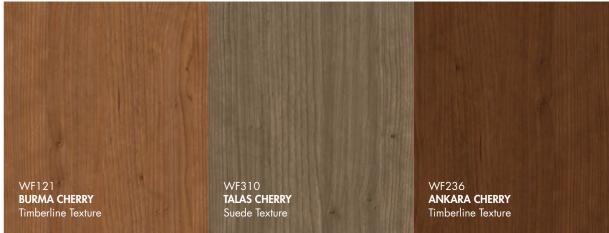

Exotic looks for a creative edge.

PRISM
LOVE YOUR LAMINATES

Dergia

The PERSIA series provides the warmth and richness of cherry in three enduring tones.

A range of neutral-colored metal looks, and a soft textile make up this collection of hard-working abstract designs. The straight brushed metal look of the FROST Series is good for commercial and storage applications, along with office furniture. Natural Linen upgrades cabinetry interiors and shelving providing a warmer look to traditional white.