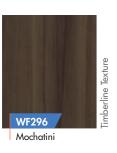

Exotic looks for a creative edge.

PRISM
LOVE YOUR LAMINATES

Dergia

The PERSIA series provides the warmth and richness of cherry in three enduring tones.

A range of neutral-colored metal looks, and a soft textile make up this collection of hard-working abstract designs. The straight brushed metal look of the FROST Series is good for commercial and storage applications, along with office furniture. Natural Linen upgrades cabinetry interiors and shelving providing a warmer look to traditional white.