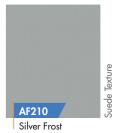

Exotic looks for a creative edge.

PRISM
LOVE YOUR LAMINATES

Dergia

The PERSIA series provides the warmth and richness of cherry in three enduring tones.

A range of neutral-colored metal looks, and a soft textile make up this collection of hard-working abstract designs. The straight brushed metal look of the FROST Series is good for commercial and storage applications, along with office furniture. Natural Linen upgrades cabinetry interiors and shelving providing a warmer look to traditional white.

AF210
SILVER FROST
Suede Texture

AF200
PEWTER FROST
Suede Texture

AF209
SHADOW FROST

AF232
NATURAL LINEN
Suede Texture

Solids SERIES

Practical and timeless whites in cool and warm tones, rounded out by classic Black.