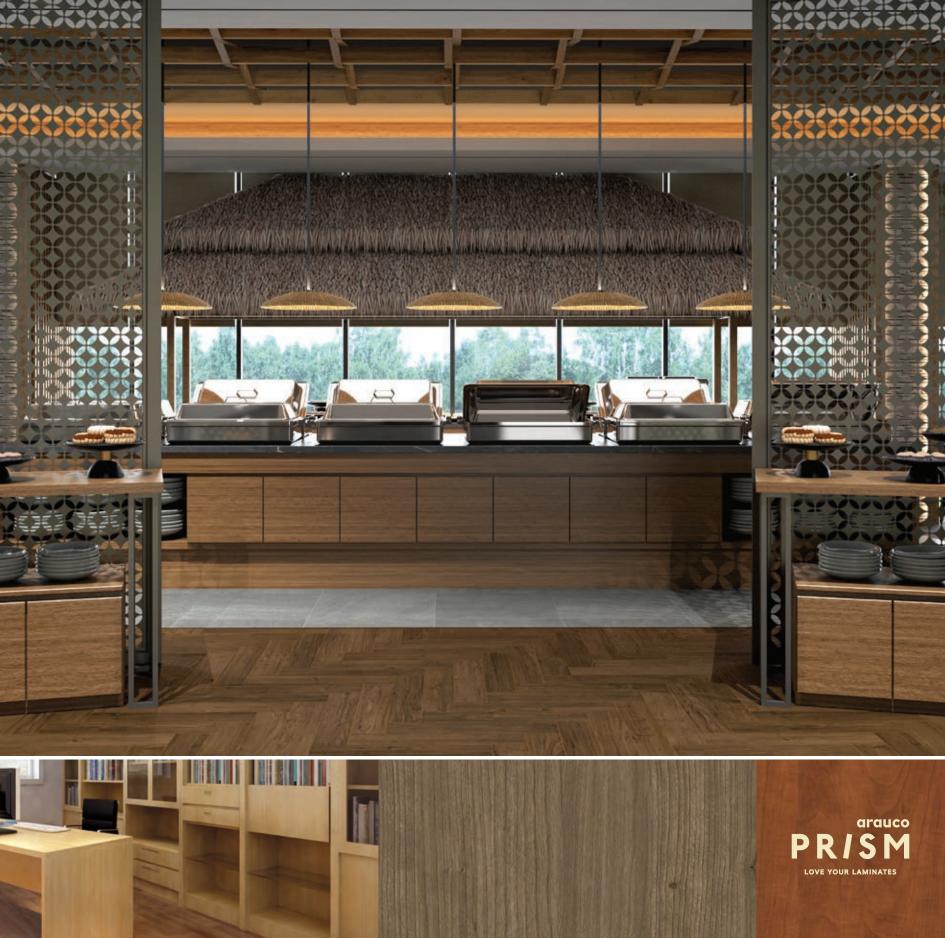

#### **PRISM** is your perfect partner

PRISM TFL on high quality particleboard and MDF substrate, is manufactured entirely by ARAUCO at our facilities across North America. We manage our own inventories to maintain a current and balanced design offering and a dependable supply you can count on. For sales and support services, email araucona.marketing@arauco.com

PRISM TFL is all matched up! Our Symmetry Program features a wide array of complementary products. Edgebanding, HPL, 3DL, doors, wrapping and moulding products are available for our entire collection. Our strong partnerships with trusted suppliers will ensure that your projects have a cohesive and natural look.