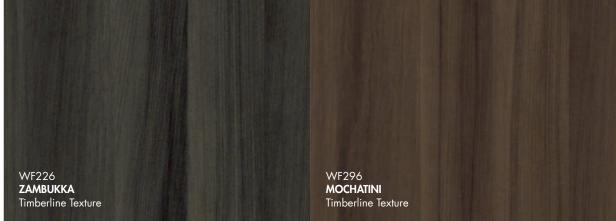

and commercial interiors.

WF356 WF357 **DRIFTWOOD SANDALWOOD** Medina Texture Medina Texture



Straight grain designs in natural earth brown tones.





PR/SM

LOVE YOUR LAMINATES

Inspired from natural banana fiber veneers sourced from the island of Martinique, the VOLCANO Series WF396 is a perfect fit to complement our **MERAPI** Medina texture. With a distressed Medina Texture feel, the design structure keeps pace with today's growing trend towards reclaimed natural materials. WF397 **STROMBOLI** Medina Texture

A narrow-cut Pearwood species with subtle planking tones inspired by contemporary European fine furniture. The exotic offerings have been expanded with concepts that make a distinct design statement and lend a striking creative edge for horizontal and vertical applications.





Exotic looks for a creative edge.







PRISM
LOVE YOUR LAMINATES



Dergia

The PERSIA series provides the warmth and richness of cherry in three enduring tones.









A range of neutral-colored metal looks, and a soft textile make up this collection of hard-working abstract designs. The straight brushed metal look of the FROST Series is good for commercial and storage applications, along with office furniture. Natural Linen upgrades cabinetry interiors and shelving providing a warmer look to traditional white.

AF210
SILVER FROST
Suede Texture

AF200
PEWTER FROST
Suede Texture

AF209
SHADOW FROST

AF232
NATURAL LINEN
Suede Texture

Solids SERIES

Practical and timeless whites in cool and warm tones, rounded out by classic Black.

W300 **WHITE** Velvet Texture BLK100 BLACK Suede T