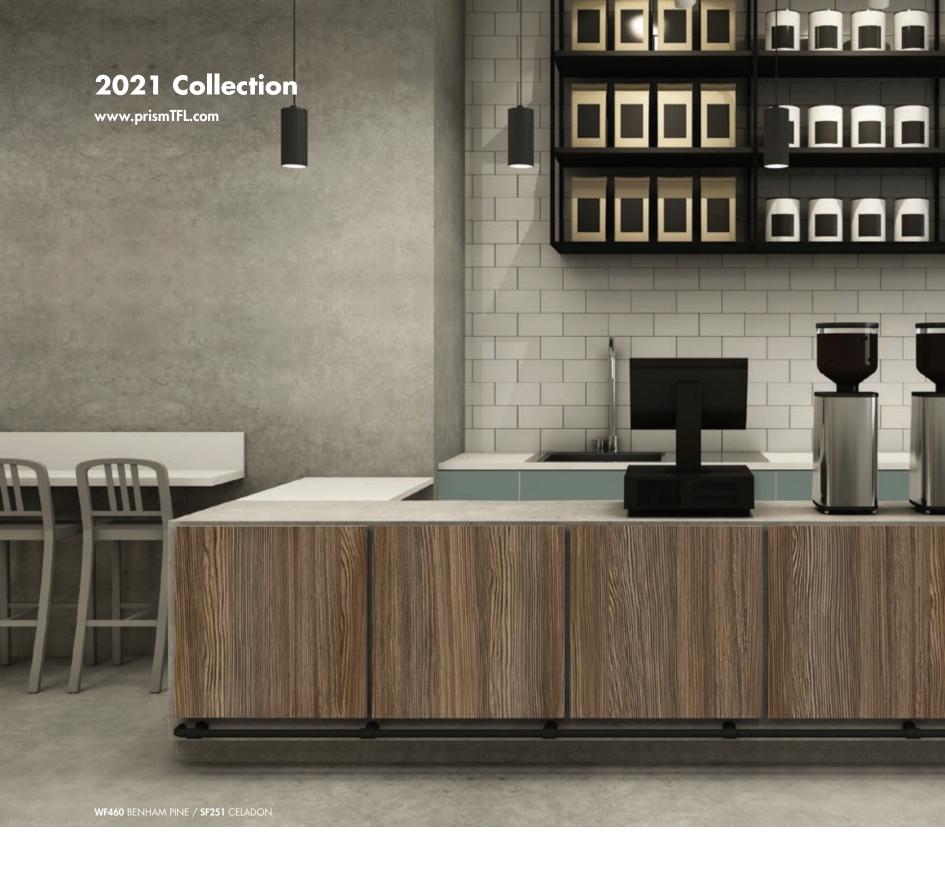

2021 Collection





## Design immersion for creative spirits.

A collection of surfacing cues for brilliant spaces.















LOVE YOUR LAMINATES













Each promise to provide a unique touch.







PRISM

LOVE YOUR LAMINATES











These proven classics in white and two long-lasting greys, marry fashion and practicality. The linear grain of this series enhances any fixture, cabinet, furniture and case good project.

WF394 **ARCTIC GROOVZ** Timberline Texture WF392 LICORICE GROOVZ Timberline Texture

WF393 **CONCRETE GROOVZ** Timberline Texture



The quality of these woodgrains speaks for itself.









Create harmony with today's rustic design elements.







**SFRIFS** 

The light-medium "Sandalwood" and darker "Driftwood" versions of this decor work to achieve overall warmth in color choices. These oceantouched designs will fit seamlessly into contemporary residential and commercial